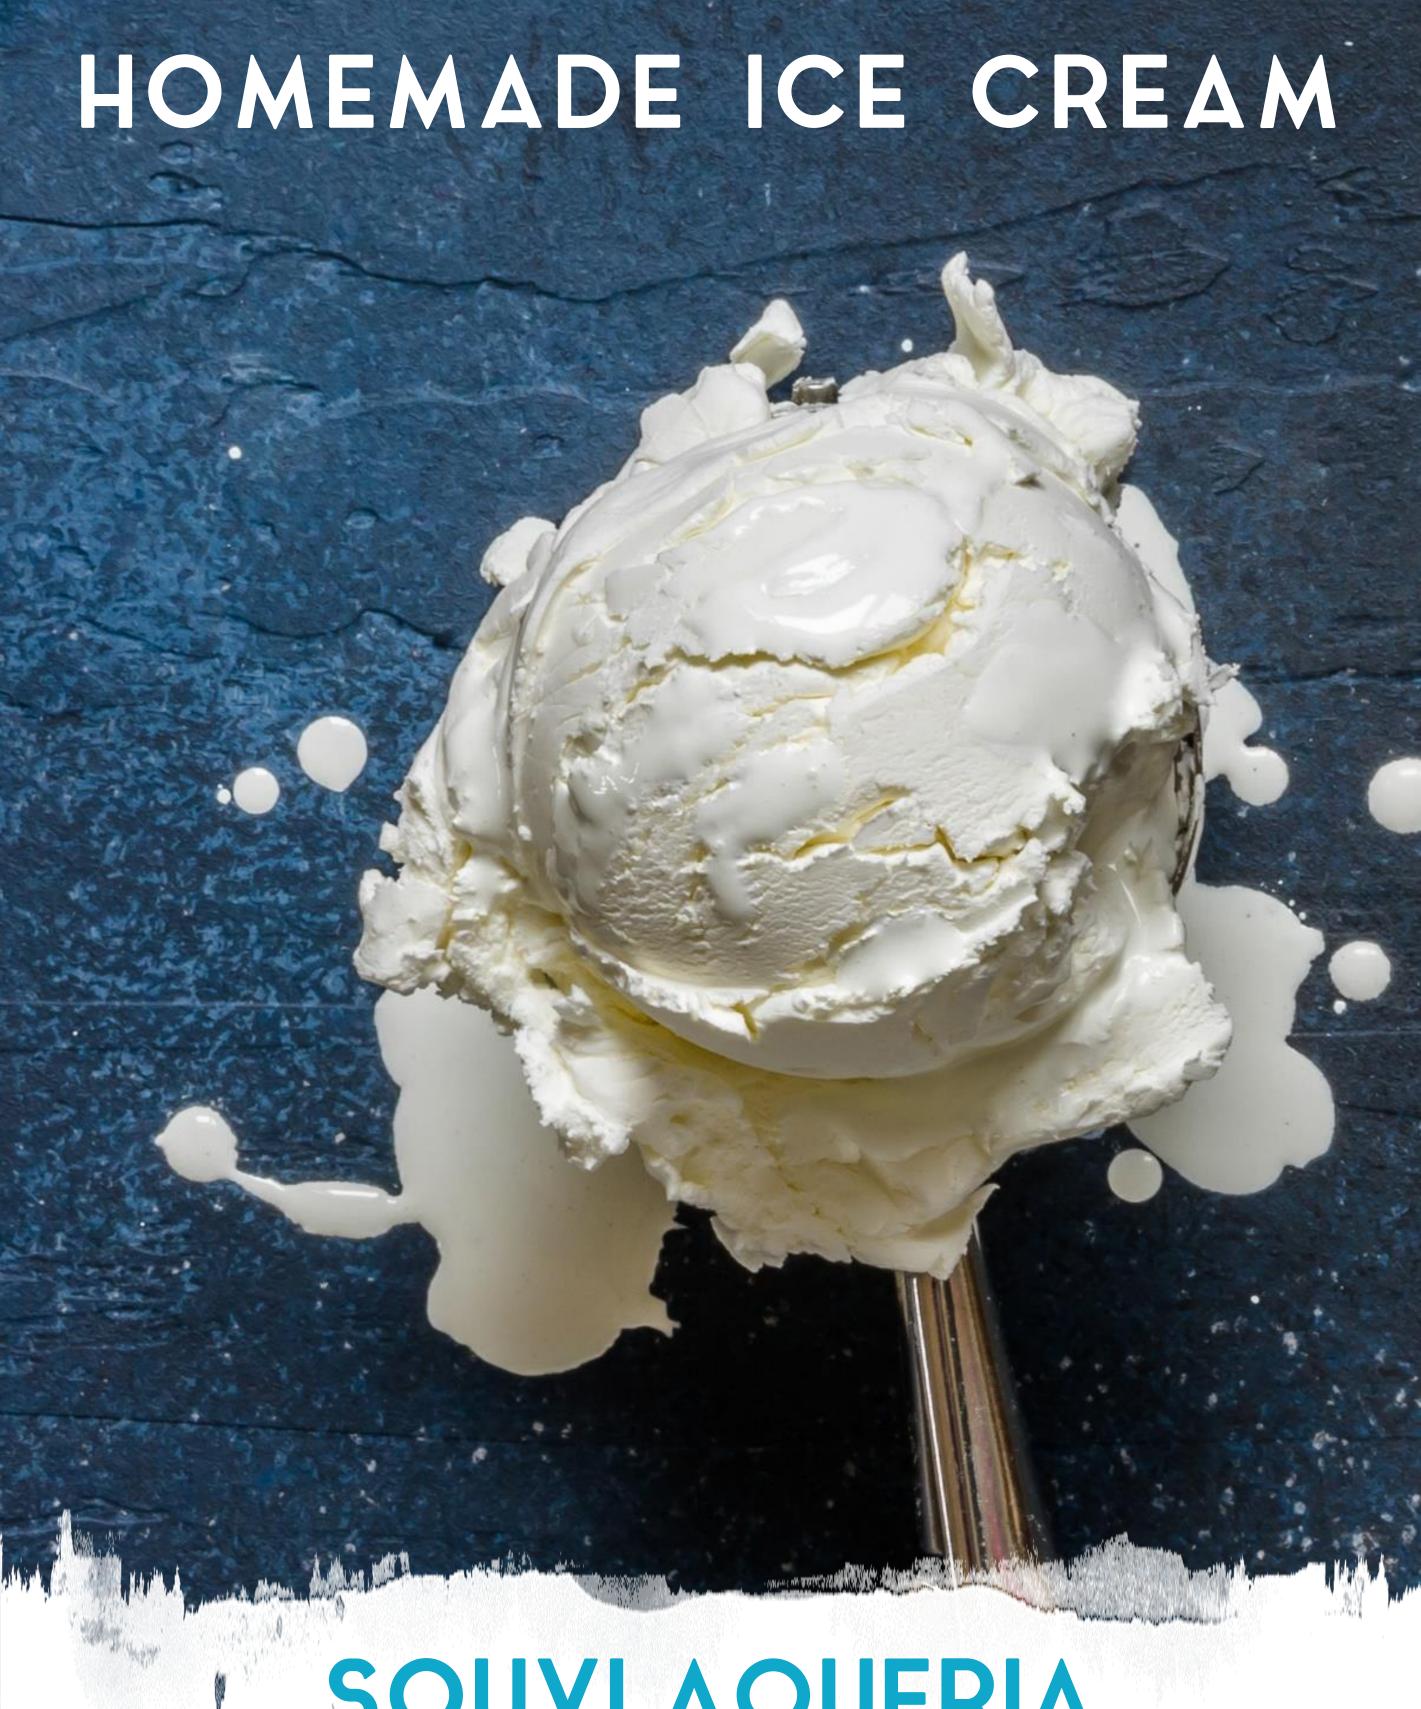

SOUVLAQUERIA

GREEK STREET CHILLS

Wo offer amazing flavors like Mastic and Baklava Or Rosewater. Available all day, everyday.