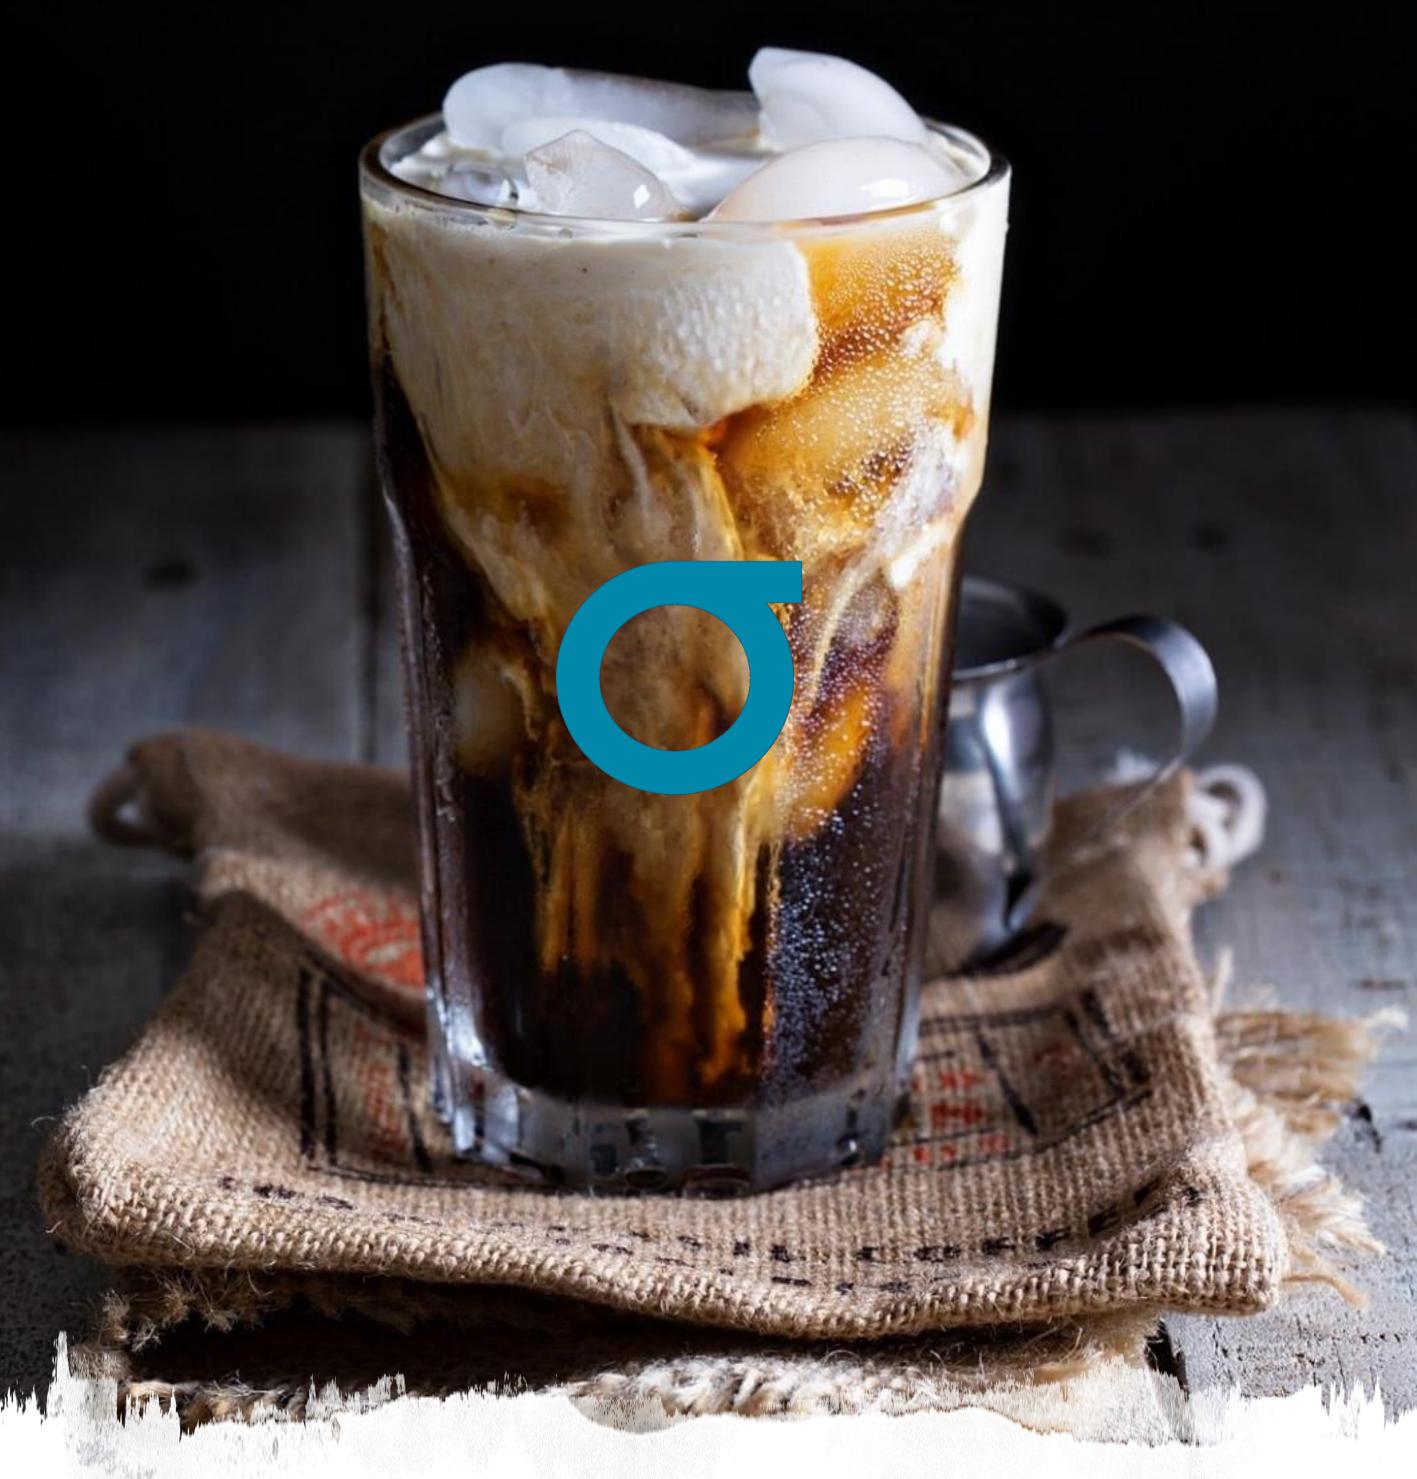

#### SOUVLAQUERIA

GREEK STREET CHILLS

Espresso topped with a dollop of iced cold milk foam over ice. Available all day, every day