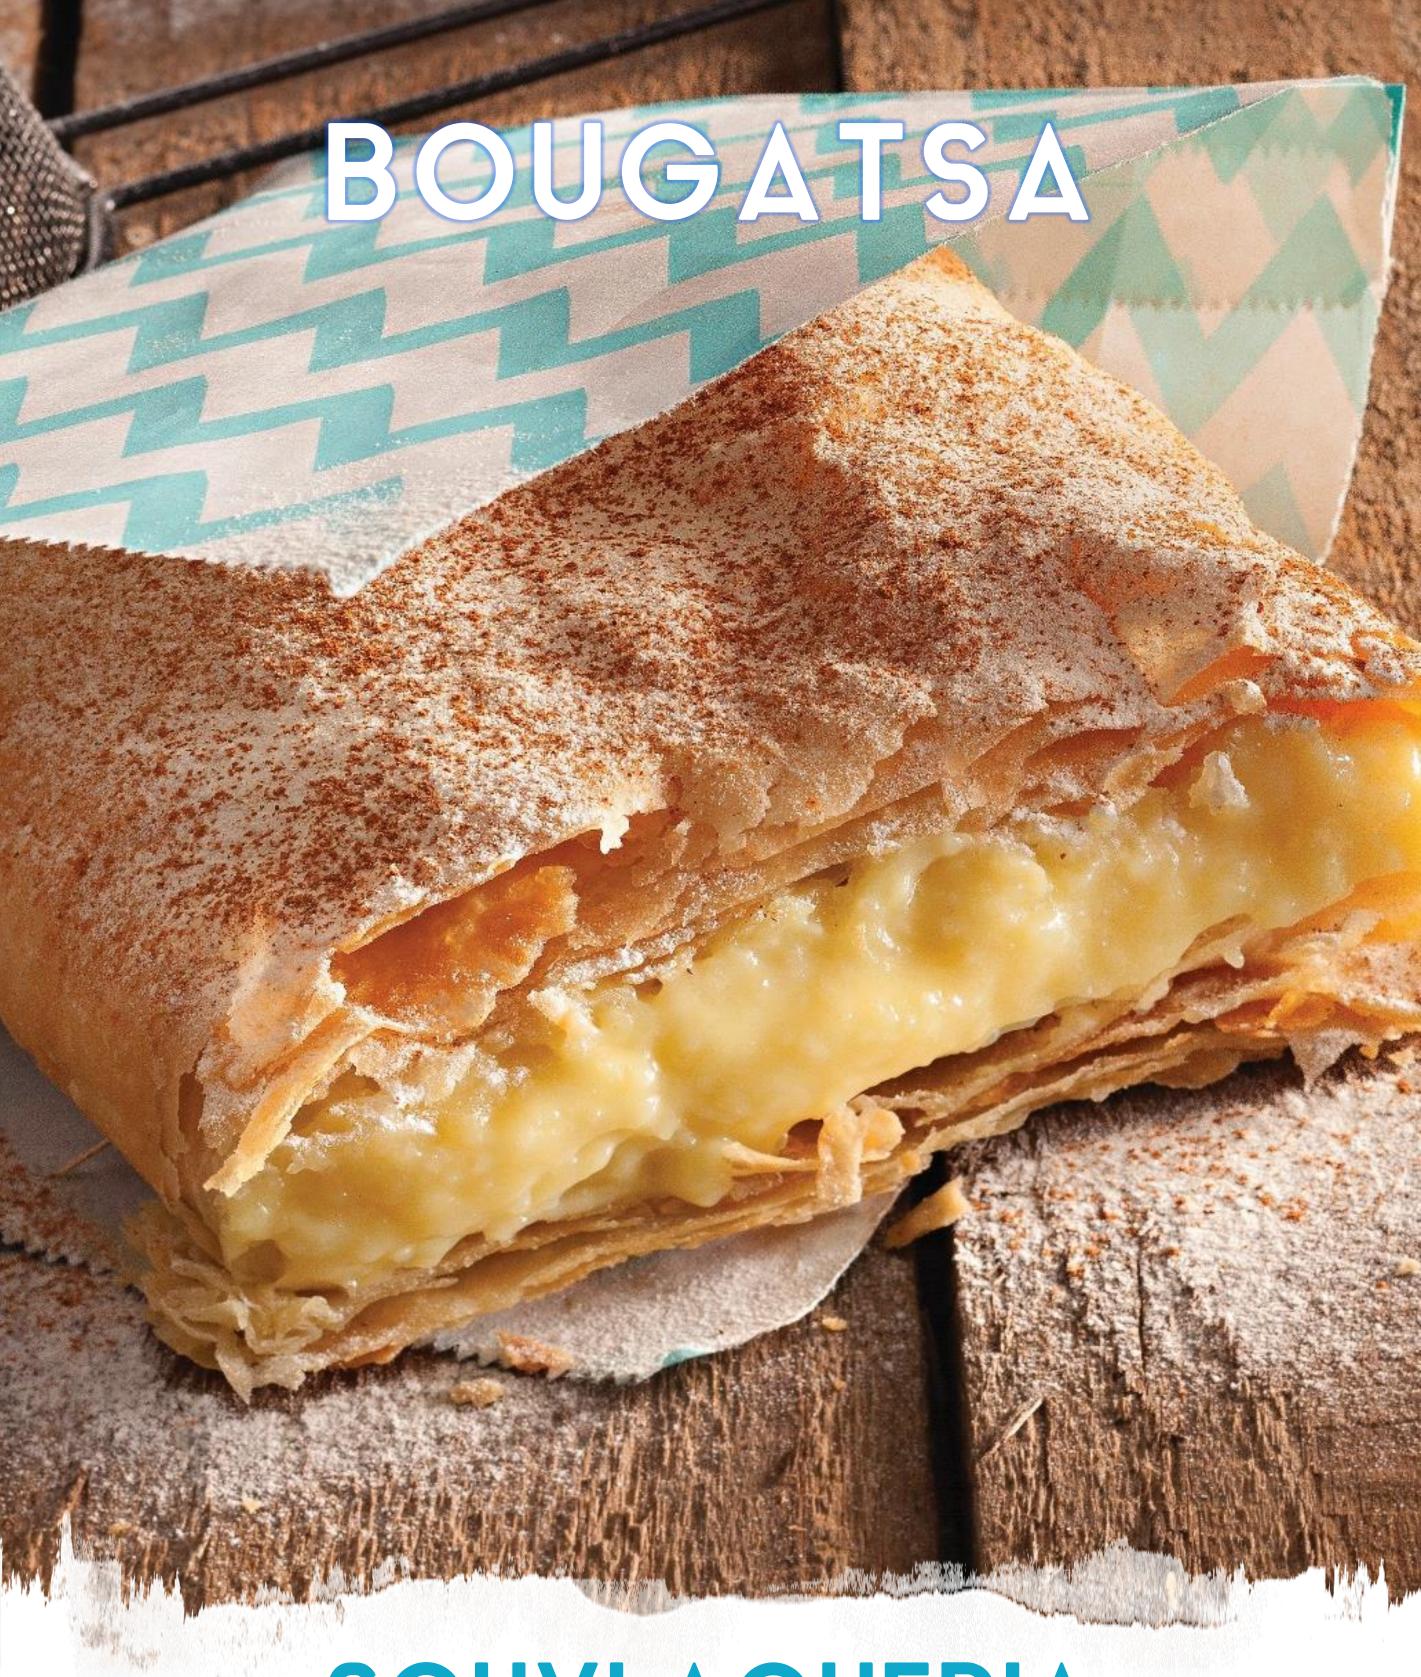

### SOUVLAQUERIA

GREEK STREET CHILLS

A traditional Vanilla Custard Turnover, available every weekend or with advance notice